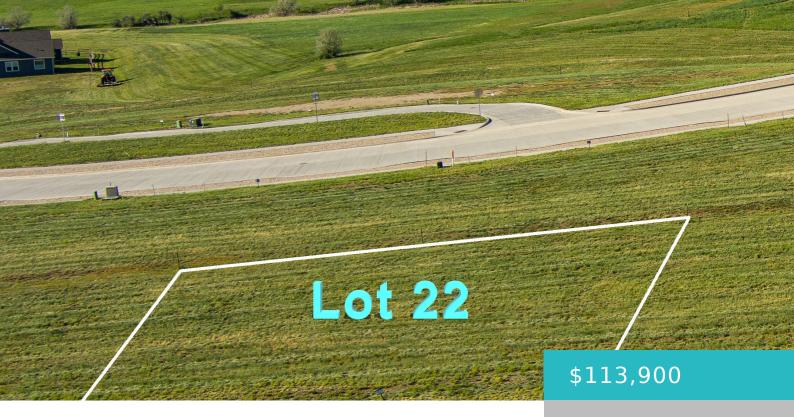

# 400 LEGACY ROAD, LOT 22, SHERIDAN, WY 82801

https://conceptzhomeandproperty.com

Morrison Ranch planned community – the next premium neighborhood in Sheridan, Wyoming. These city lots are adjacent to over 7 acres of beautiful open space parcels throughout the planned community and include all new state-of-the-art infrastructure (internet, water, sewer), concrete roadways with boulevards, and a gentle slope so every lot has a special view of [...]

## **Basics**

**MLS ID: 20-811** 

Bathrooms: 0 baths

Lot Size Acres: 0 acres

Date added: Added 4 weeks ago

Type: Building Site

County: Sheridan

**Status:** Active

Lot size, sq ft: 0 sq ft

Lot Size Area: 9208 sq ft

Category: Building Site

Subdivision Name: Morrison Ranch Filing #1