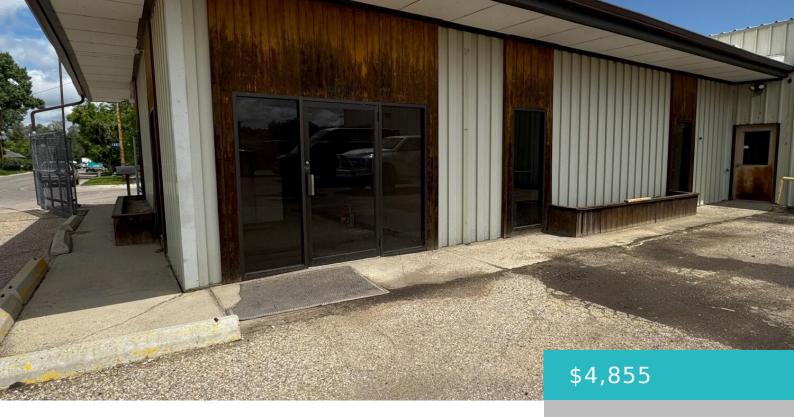

## 406 B STREET, SHERIDAN, WY 82801

https://conceptzhomeandproperty.com

Offices, storage space and shop space with large overhead doors with pull through access. Office space: 1655 sq ft, storage: 1580 sq ft, shop space: 3220 sq ft with an additional bay available to lease if more shop area is needed.