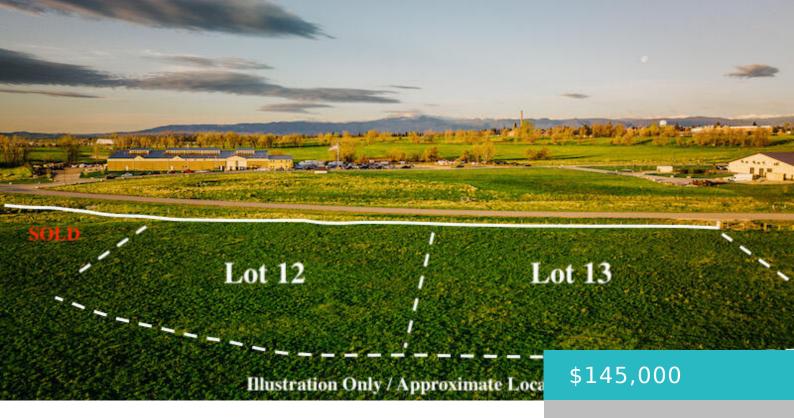

# 4150 YELLOWTAIL DRIVE, LOT 13, SHERIDAN, WY 82801

https://conceptzhomeandproperty.com

Commercial Lot 190/N Main visibility. NEW INFO – Seller has installed Pathway, fiber, MDU natural gas & power along lots fronting on Yellowtail Drive! Municipal water and sewer nearby. (Priced @ \$3.71/sf) Gateway District – Live Here, Work Here! Sheridan's premier commercial development area with I-90 visibility and quick access at Exit 20. Located across [...]

#### **Basics**

MLS ID: 23-648 Status: Active

Bathrooms: 0 baths Lot size, sq ft: 0 sq ft

Lot Size Acres: 0 acres Lot Size Area: 41817.6 sq ft

Date added: Added 1 month ago Category: Commercial Sale

Type: Business, Commercial Sale Subdivision Name: Wrench Ranch Properties - Third