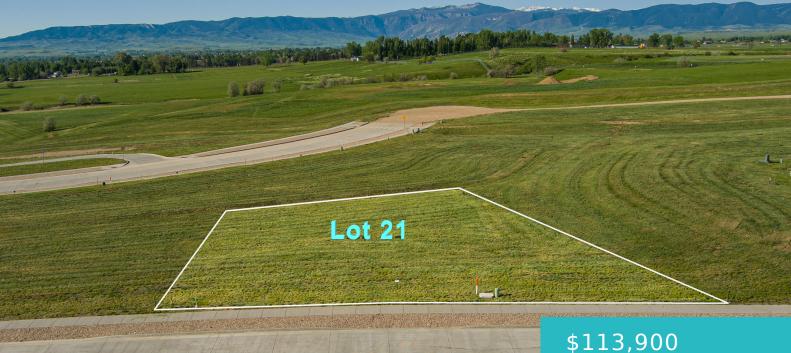

#### 420 LEGACY ROAD, LOT 21, SHERIDAN, WY 82801

https://conceptzhomeandproperty.com

Morrison Ranch planned community - the next premium neighborhood in Sheridan, Wyoming. These city lots are adjacent to over 7 acres of beautiful open space parcels throughout the planned community and include all new state-of-the-art infrastructure (internet, water, sewer), concrete roadways with boulevards, and a gentle slope so every lot has a special view of [...]

### \$113,900

### Basics

MLS ID: 20-812Status: ActiveBathrooms: 0 bathsLot size, sq ft: 0 sq ftLot Size Acres: 0 acresLot Size Area: 10775 sq ftDate added: Added 1 month agoCategory: Building SiteType: Building SiteSubdivision Name: Morrison Ranch Filing #1County: SheridanCounty: Sheridan