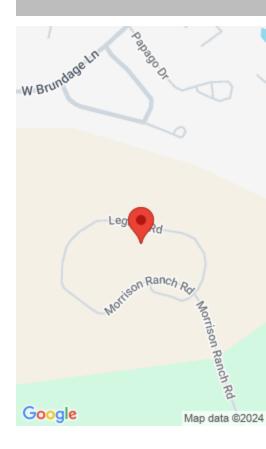

#### 420 LEGACY ROAD, LOT 21, SHERIDAN, WY 82801

https://conceptzhomeandproperty.com

Morrison Ranch planned community - the next premium neighborhood in Sheridan, Wyoming. These city lots are adjacent to over 7 acres of beautiful open space parcels throughout the planned community and include all new state-of-the-art infrastructure (internet, water, sewer), concrete roadways with boulevards, and a gentle slope so every lot has a special view of [...]