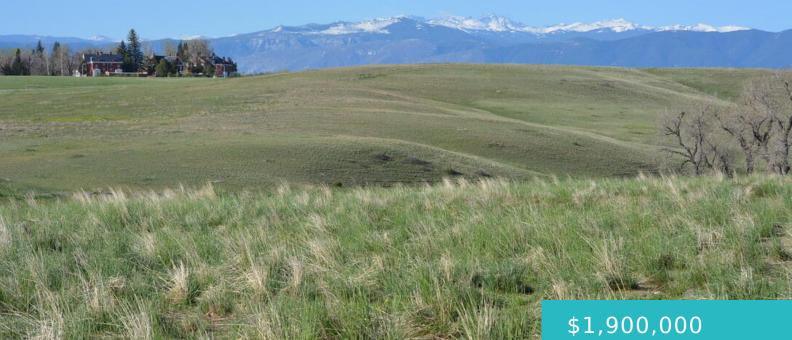

#### 4250 YELLOWTAIL DRIVE, CAMPUS, SHERIDAN, WY 82801

https://conceptzhomeandproperty.com

"The Campus" - zoned Higher Education, this 26 +/- acre development site offers a unique location for a single entity or multiple to create a place of higher learning and/or skill development. Focus areas could be medical, agricultural, environmental, technology, energy, construction, food science, wildlife management, automotive industry, textiles...think BIG! Invest in the future!

#### Basics

MLS ID: 24-1286 Bathrooms: 0 baths Lot Size Acres: 26 acres Date added: Added 6 months ago Type: Commercial Sale, Other County: Sheridan Status: Active Lot size, sq ft: 1132560 sq ft Lot Size Area: 1136916 sq ft Category: Commercial Sale Subdivision Name: Eagle View Subdivision