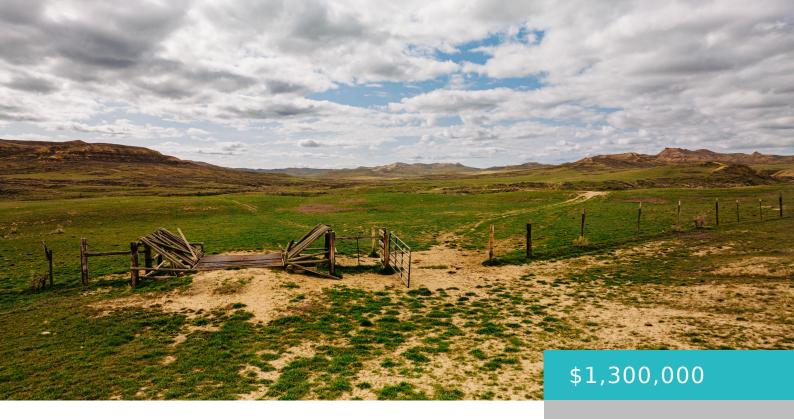

### 4355 US HWY 14-16, CLEARMONT, WY 82835

https://conceptzhomeandproperty.com

Conveniently situated between Clearmont and Leiter, this 1,080-acre parcel combines practical ranching capabilities with recreational opportunities in a stunning setting. Whether you envision expanding your ranching operations, experiencing great hunting opportunities, or simply escaping to your own private slice of Wyoming, this property offers it all. Listing licensees are related to Seller.

## **Basics**

**MLS ID:** 24-1019

Bathrooms: 0 baths

Lot Size Acres: 1080 acres

Date added: Added 1 month ago

**Type:** Ranch-Land, Unimproved Land

County: Sheridan

**Status:** Active