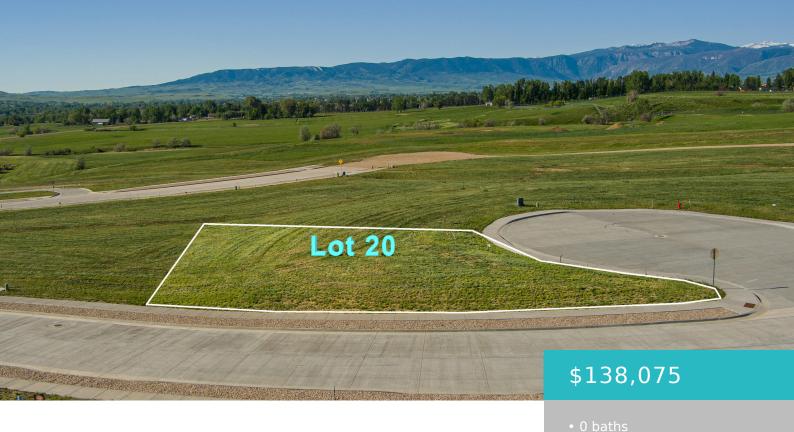

# 440 LEGACY ROAD, LOT 20, SHERIDAN, WY 82801

https://conceptzhomeandproperty.com

Morrison Ranch planned community – the next premium neighborhood in Sheridan, Wyoming. These city lots are adjacent to over 7 acres of beautiful open space parcels throughout the planned community and include all new state-of-the-art infrastructure (internet, water, sewer), concrete roadways with boulevards, and a gentle slope so every lot has a special view of [...]

## **Basics**

**MLS ID:** 20-813

Bathrooms: 0 baths

Lot Size Acres: 0 acres

**Date added:** Added 7 months ago

Type: Building Site

County: Sheridan

Status: Active

Lot size, sq ft: 0 sq ft

Lot Size Area: 13280 sq ft

Category: Building Site

**Subdivision Name:** Morrison Ranch Filing #1