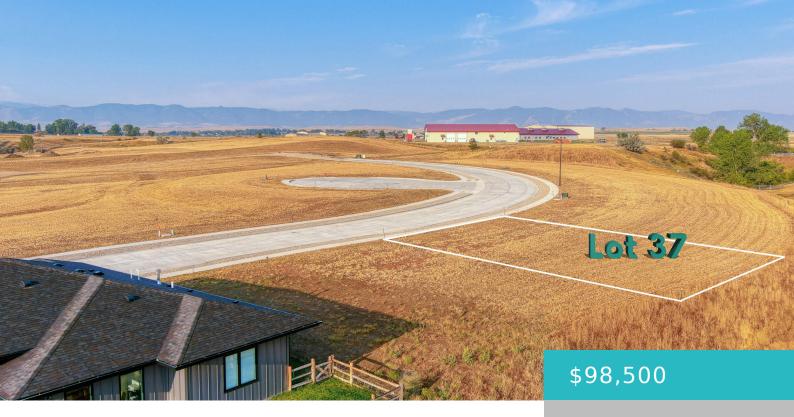

# 441 LEGACY ROAD, LOT 37, SHERIDAN, WY 82801

https://conceptzhomeandproperty.com

Morrison Ranch planned community – the next premium neighborhood in Sheridan, Wyoming. These city lots are adjacent to over 7 acres of beautiful open space parcels throughout the planned community and include all new state-of-the-art infrastructure (internet, water, sewer), concrete roadways with boulevards, and a gentle slope so every lot has a special view of [...]

Lot size, sq ft: 8535 sq ft

**Category:** Building Site

Type: Building Site

Lot Size Acres: 0 acres