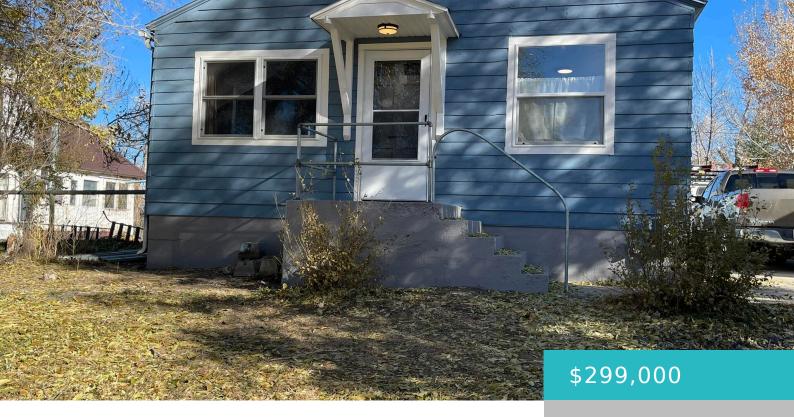

## 443 HIGH STREET, BUFFALO, WY 82834

https://conceptzhomeandproperty.com

- 5 heds
- 2 baths
- Residential, Stick Built
- Residential
- Active

#### **Basics**

**MLS ID:** 24-1259

**Bedrooms: 5** beds

Lot size, sq ft: 0 sq ft

Lot Size Area: 6075 sq ft

Category: Residential

Year built: 1952

**County:** Johnson

Status: Active

Bathrooms: 2 baths

Lot Size Acres: 0 acres

Date added: Added 5 months ago

Type: Residential, Stick Built

**Subdivision Name:** Carwile Addition(Buffalo)

## **Building Details**

**Building Area Total: 2178** sq ft **Construction Materials:** Wood Siding

**Architectural Style:** 2 Story **Sewer:** Public Sewer

**Heating:** Gas Forced Air, Electric, Natural Gas **Roof:** Asphalt