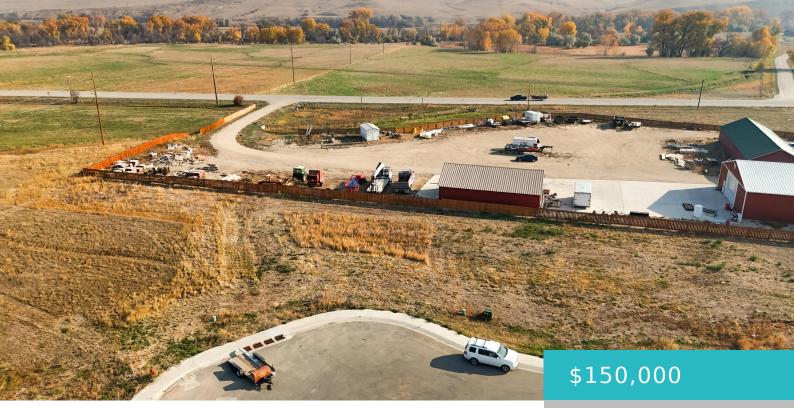

# 4705/4715 OXBOW DRIVE, SHERIDAN, WY 82801

https://conceptzhomeandproperty.com

The perfect location for your future twin or patio home in the beautiful Riverstone Park Subdivision in Sheridan, Wyoming is here. These two spacious homesites, totaling 0.297 acres, offer the ideal blend of comfort and convenience, with natural gas, electricity, city water, and sewer services ready for easy connection. Enjoy the serenity of this nicely [...]