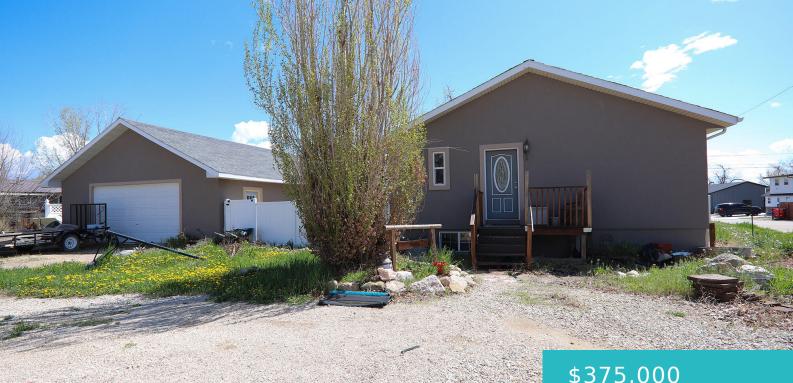

#### 471 & 483 S TISDALE AVENUE, BUFFALO, WY 82834

https://conceptzhomeandproperty.com

Nice modular home and detached garage situated on two city lots in a quiet neighborhood just waiting for its new owner. The exterior of the home and garage have recently been resided with stucco that is easy on the eye. Inside you'll find a spacious kitchen and living room as well as a large basement [...]

# \$375,000

## **Building Details**

Building Area Total: 3147 sq ft **Construction Materials:** Stucco Sewer: Public Sewer Roof: Asphalt

Garage spaces: 2 Architectural Style: Ranch Heating: Gas Forced Air, Natural Gas Basement: Full