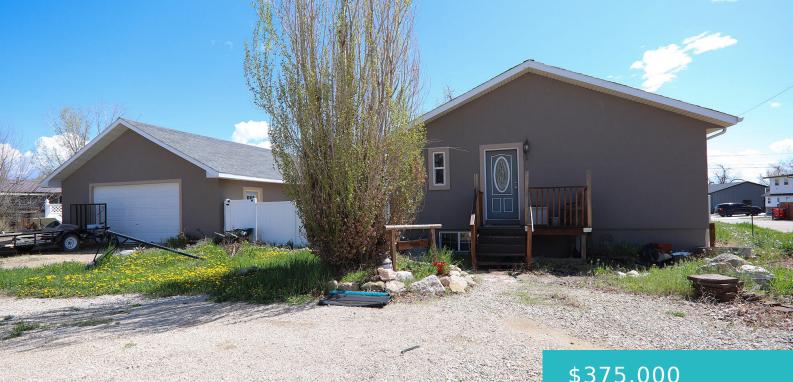

#### 471 & 483 S TISDALE AVENUE, BUFFALO, WY 82834

https://conceptzhomeandproperty.com

Nice modular home and detached garage situated on two city lots in a quiet neighborhood just waiting for its new owner. The exterior of the home and garage have recently been resided with stucco that is easy on the eye. Inside you'll find a spacious kitchen and living room as well as a large basement [...]

# **Building Details**

Building Area Total: 3147 sq ft Construction Materials: Stucco Sewer: Public Sewer Roof: Asphalt Garage spaces: 2 Architectural Style: 15 Story Heating: Gas Forced Air, Natural Gas Basement: Full