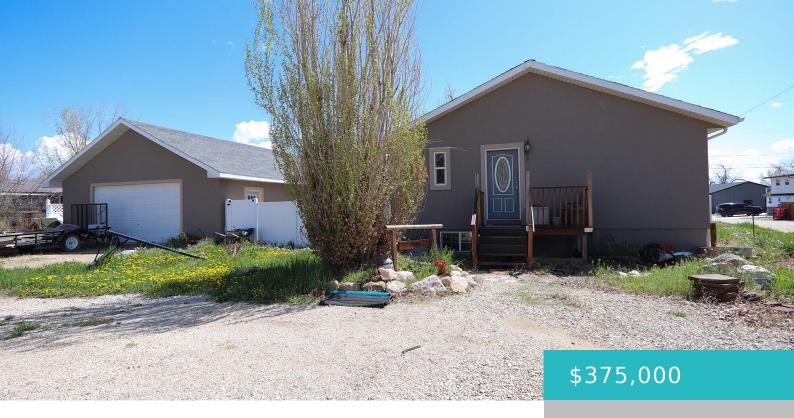

# 471 & 483 S TISDALE AVENUE, BUFFALO, WY 82834

https://conceptzhomeandproperty.com

Nice modular home and detached garage situated on two city lots in a quiet neighborhood just waiting for its new owner. The exterior of the home and garage have recently been resided with stucco that is easy on the eye. Inside you'll find a spacious kitchen and living room as well as a large basement [...]

#### **Basics**

MLS ID: 24-593 Status: Active

**Bedrooms: 3** beds **Bathrooms: 3** baths

Lot size, sq ft: 0 sq ft Lot Size Acres: 0 acres

Category: Residential Type: Modular Home, Residential

Year built: 2006 Subdivision Name: Carwile Addition(Buffalo)