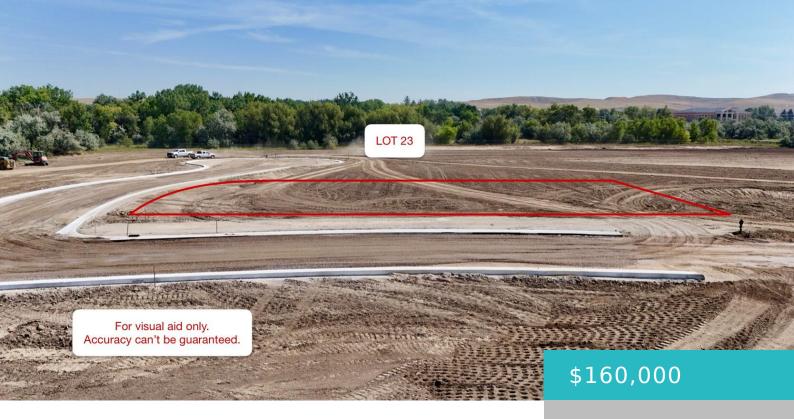

# 484 SWAN DRIFT COURT, SHERIDAN, WY 82801

https://conceptzhomeandproperty.com

Located on a cul-de-sac, you'll enjoy beautiful Bighorn Mountain views, with backyard views overlooking a quiet wetland area and the city trail system. With a fence between the city trail and this lot, this could be a fun people and wildlife watching spot! This lot offers easy access to the City of Sheridan's public pathways, [...]

Lot Size Area: 14857 sq ft

Category: Building Site

Subdivision Name: Teal Spring