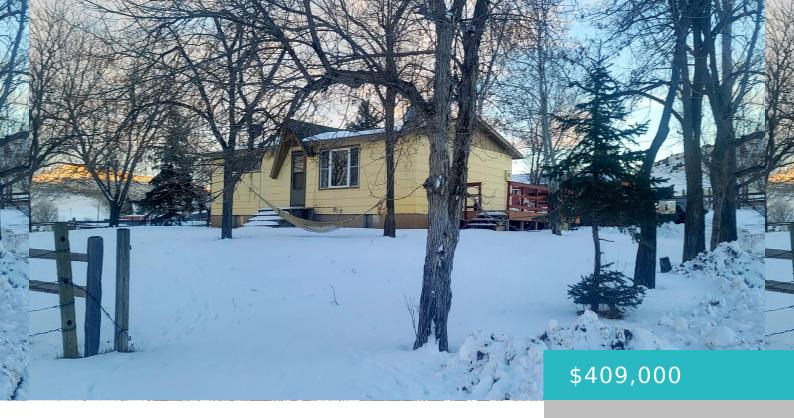

### 488 WILDCAT ROAD, SHERIDAN, WY 82801

https://conceptzhomeandproperty.com

Discover the potential of this expansive 6-acre property, offering a unique opportunity for a hobby farmer, upcoming 4H champion. or those looking to be nestled in a tranquil yet convenient location. This property provides the perfect blend of privacy and accessibility. The back pasture is ideal for horses and the 1900 sq ft shop has [...]

#### **Basics**

**MLS ID:** 25-25

Bedrooms: 3 beds

Lot size, sq ft: 261360 sq ft

Lot Size Area: 261360 sq ft

Category: Residential

Year built: 1973

County: Sheridan

Status: Active

Bathrooms: 1 bath

Lot Size Acres: 6 acres

Date added: Added 1 week ago

Type: Residential, Stick Built

Subdivision Name: Wyarno