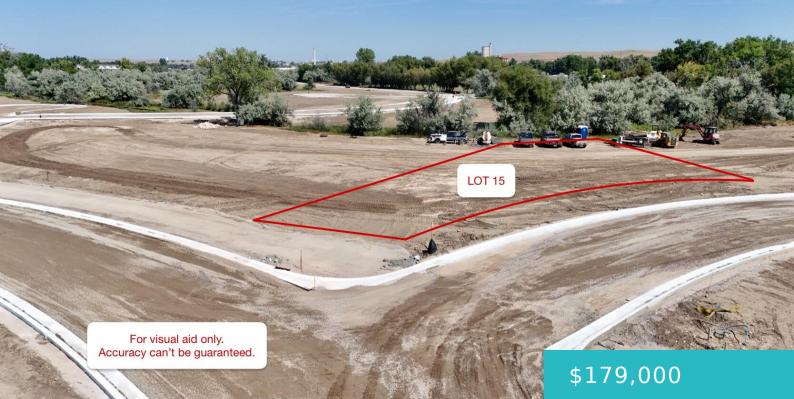

#### 491 SWAN DRIFT COURT, SHERIDAN, WY 82801

https://conceptzhomeandproperty.com

Located on a cul-de-sac, you'll enjoy beautiful Bighorn Mtn views out your front door, and quiet views out your back door, with a small natural water feature and trees in the outlot on the lot's northeast edge. This lot offers easy access to Sheridan's public pathways, with more than 20 miles of walking and biking [...]

#### Basics

MLS ID: 24-408 Bathrooms: 0 baths Lot Size Acres: 0 acres Date added: Added 7 months ago Type: Building Site County: Sheridan

Status: Active Lot size, sq ft: 0 sq ft Lot Size Area: 17424 sq ft Category: Building Site Subdivision Name: Teal Spring