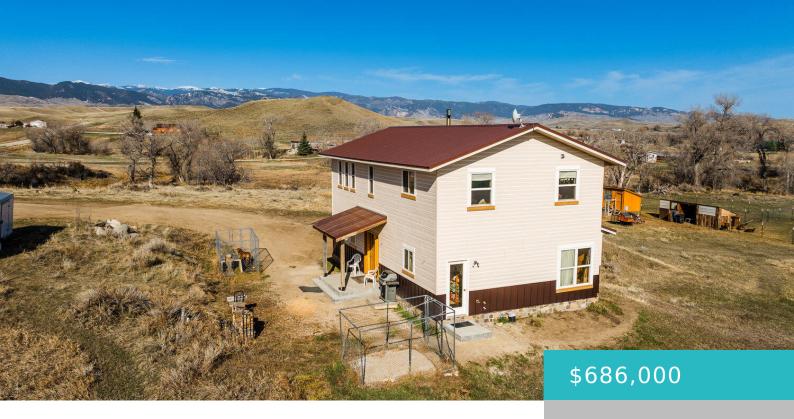

#### 495 ROCK CREEK ROAD, BUFFALO, WY 82834

https://conceptzhomeandproperty.com

If you've been dreaming of Wyoming homestead life—this is it. Johnson Creek winds through this 8 acre property, trout included. Wake up to Big Horn Mountain views, gather eggs from your heated chicken coop, and grow your garden without rules—no HOA, no covenants, just freedom. This nearly finished farmhouse-style home features 1,960 sq ft, main-level [...]

#### **Basics**

**MLS ID:** 25-273

Bedrooms: 4 beds

**Lot size, sq ft: 348480** sq ft

**Lot Size Area: 351964.8** sq ft

Category: Residential

Year built: 2017 County: Johnson **Status:** Active

Bathrooms: 3 baths

Lot Size Acres: 8 acres

Date added: Added 2 months ago

Type: Residential, Stick Built

**Subdivision Name: NONE** 

## **Building Details**

**Building Area Total: 1960** sq ft **Construction Materials:** Lap Siding

**Architectural Style:** 2 Story **Sewer:** Septic Tank

**Heating:** Electric, Wood **Basement:** Crawl Space