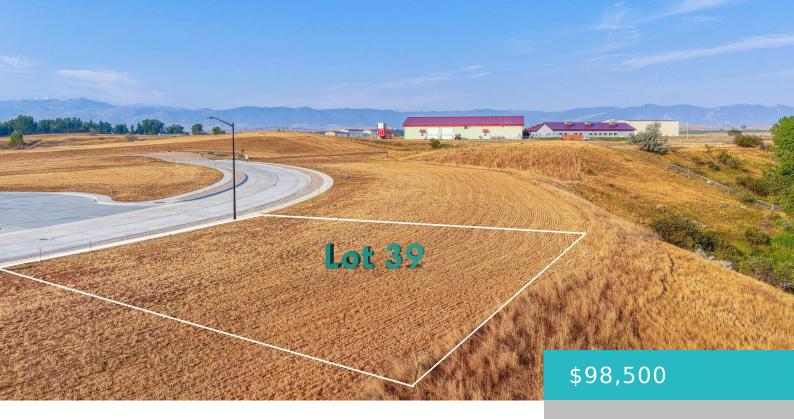

# 501 LEGACY ROAD, LOT 39, SHERIDAN, WY 82801

https://conceptzhomeandproperty.com

Morrison Ranch planned community – the next premium neighborhood in Sheridan, Wyoming. These city lots are adjacent to over 7 acres of beautiful open space parcels throughout the planned community and include all new state-of-the-art infrastructure (internet, water, sewer), concrete roadways with boulevards, and a gentle slope so every lot has a special view of [...]

Lot size, sq ft: 0 sq ft

Lot Size Area: 8765 sq ft

Category: Building Site

Subdivision Name: Morrison Ranch Filing #1