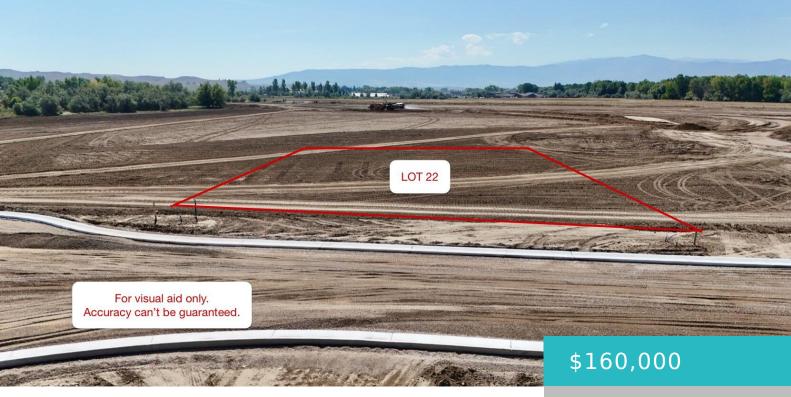

# 506 SWAN DRIFT COURT, SHERIDAN, WY 82801

https://conceptzhomeandproperty.com

Located on a cul-de-sac, you'll enjoy beautiful Bighorn Mountain views, with backyard views overlooking a quiet wetland area and the city trail system. With a fence between the city trail and this lot, this could be a fun people and wildlife watching spot! This lot offers easy access to the City of Sheridan's public pathways, [...]

Lot Size Area: 13404 sq ft

Category: Building Site

Subdivision Name: Teal Spring