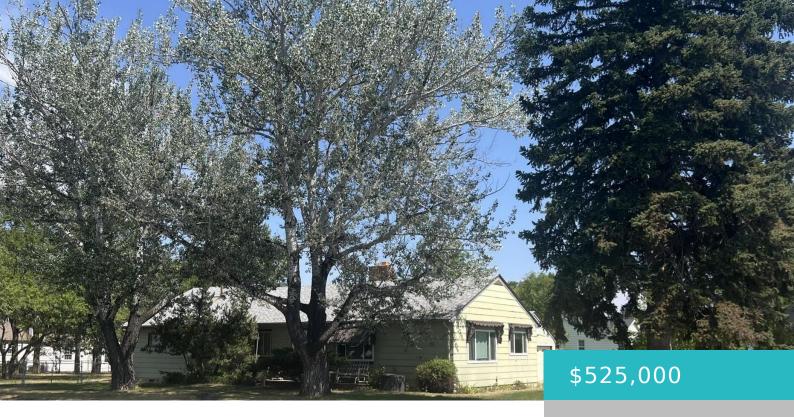

#### 509 HIGHLAND AVENUE, SHERIDAN, WY 82801

https://conceptzhomeandproperty.com

509 Highland Ave. is definitely THE LOCATION, LOCATION, LOCATION!!! Huge double lot with mature landscaping. This much room is hard to find in the middle of town. Corner lot with Alley access means you only have one (1) adjoining neighbor. Home is quite large at 3000+ sq ft of living space. The owner's family have [...]

#### Basics

MLS ID: 24-1255 Bedrooms: 7 beds Lot size, sq ft: 0 sq ft Lot Size Area: 18180 sq ft Category: Residential Year built: 1949 County: Sheridan

Status: Active Bathrooms: 3 baths Lot Size Acres: 0 acres Date added: Added 7 months ago Type: Residential, Stick Built Subdivision Name: Nielsen Heights

# **Building Details**

Building Area Total: 3709 sq ft Architectural Style: Ranch Heating: Gas Forced Air, Natural Gas Basement: Full Construction Materials: Combination Sewer: Public Sewer Roof: Asphalt