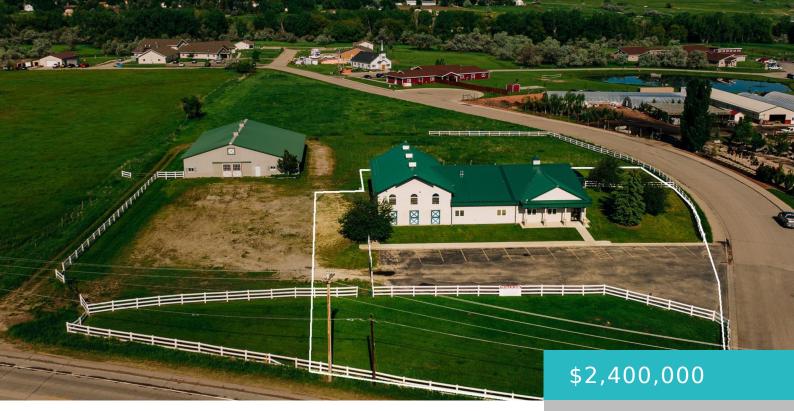

#### 510 COLLEGE MEADOW DRIVE, SHERIDAN, WY 82801

https://conceptzhomeandproperty.com

This rare offering in Sheridan, Wyoming provides the perfect opportunity to start or relocate your business. This B1 zoned lot totaling +/-1.06 acres features a 7488 square foot building. This amazing property is located on the busiest street in Sheridan County, providing great exposure for your business. Take advantage of the fantastic views of the [...] • 0 baths

# **Building Details**

| Building Area Total: 7488 sq ft | Construction Materials: Metal Siding |
|---------------------------------|--------------------------------------|
| Sewer: Public Sewer             | Heating: Gas Forced Air, Natural Gas |

### **Amenities & Features**

Fencing: Fenced

WaterSource: Public