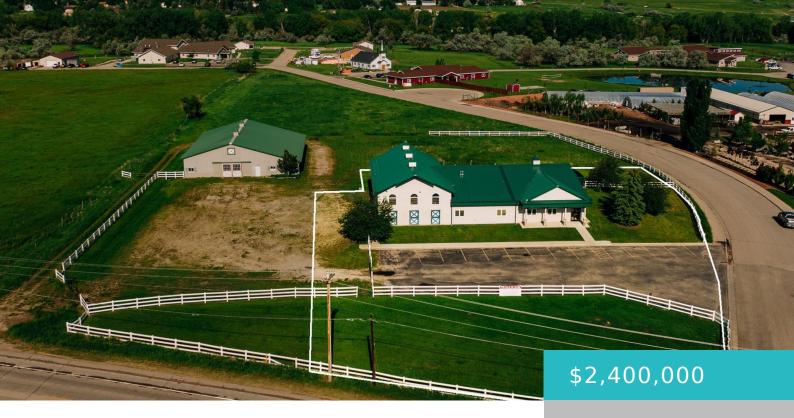

# 510 COLLEGE MEADOW DRIVE, SHERIDAN, WY 82801

https://conceptzhomeandproperty.com

This rare offering in Sheridan, Wyoming provides the perfect opportunity to start or relocate your business. This B1 zoned lot totaling +/-1.06 acres features a 7488 square foot building. This amazing property is located on the busiest street in Sheridan County, providing great exposure for your business. Take advantage of the fantastic views of the [...]

## **Basics**

MLS ID: 25-278 Status: Active

Bathrooms: 0 baths Lot size, sq ft: 43560 sq ft

Lot Size Acres: 1 acres Lot Size Area: 46355 sq ft

Type: Business, Commercial Sale Year built: 1999

Subdivision Name: Sheridan Equine Minor County: Sheridan

#### **Amenities & Features**

Fencing: Fenced WaterSource: Public