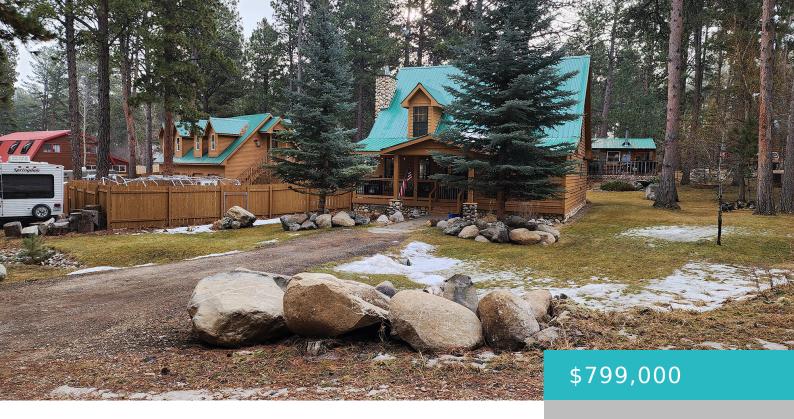

## 53 PONDEROSA DRIVE, STORY, WY 82842

https://conceptzhomeandproperty.com

Beautiful home contain 4 bedroom and 4 bathroom in three separate living quarters. The main house is stunning with hardwood floors throughout, wood stove, and the beautiful kitchen has granite, hickory cabinets, a butlers pantry, and extra storage for all your 'extra-stuff". The primary bedroom is on the upper level with an open loft, complete [...]

#### **Basics**

MLS ID: 24-161

Bedrooms: 2, 2 beds

Lot size, sq ft: 21780 sq ft

Category: Residential

Type: Residential, Stick Built

Subdivision Name: Ponderosa

**County:** Sheridan

## **Building Details**

Building Area Total: 1991 sq ft **Garage spaces:** 1

Construction Materials: Lap Siding, Log, Wood **Architectural Style:** 15 Story

Siding

**Sewer:** Septic Tank **Heating:** Propane Forced Air, Propane,

#### **Amenities & Features**

Inclusions: Main House: Refrigerator, dishwasher, Flooring: Hardwood microwave, stove/oven. Cabin: Fridge, stove/microwave.

Apt: Fridge, stove

Fencing: Partial Parking Features: Concrete

Fireplace Features: Pellet Stove, Wood Burning Stove WaterSource: Well

Interior Features: Mudroom, Loft, Ceiling Fan(s), Pantry, Patio And Porch Features:

Walk-In Closet(s)

Exterior Features: Garden Amenities: 1