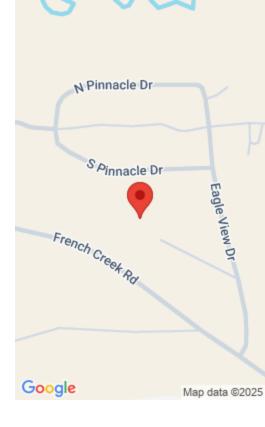

Lot size, sq ft: 0 sq ft

Lot Size Area: 16068 sq ft

Category: Building Site

Subdivision Name: Eagle Summit