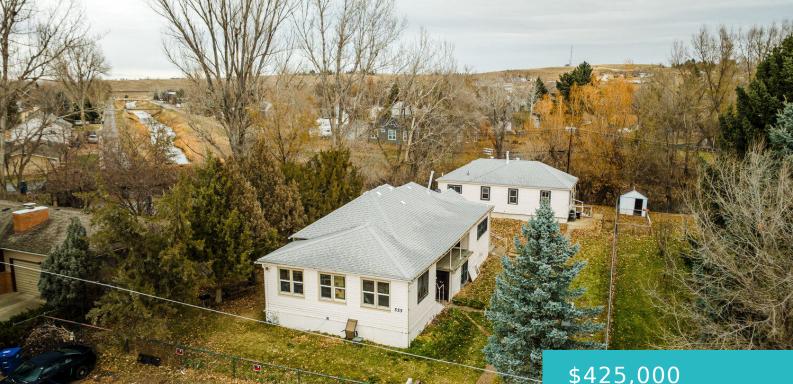

#### 555 / 561 WYOMING AVENUE, SHERIDAN, WY 82801

https://conceptzhomeandproperty.com

This one pencils out! Great investment property with 2 houses and three units. Just blocks from Washington Park, walking path and borders Little Goose Creek. Fenced yard and lots of off-street parking. Great price! Great rental history and great cash flow!

### Basics

MLS ID: 24-1262 Bathrooms: 0 baths Lot Size Acres: 0 acres Date added: Added 2 weeks ago Type: Multi-Unit, Stick Built Subdivision Name: Arizona Status: Active Lot size, sq ft: 0 sq ft Lot Size Area: 11078 sq ft Category: Multi-Unit Year built: 1920 County: Sheridan

# **Building Details**

Building Area Total: 4232 sq ft Sewer: Public Sewer Roof: Asphalt **Construction Materials:** Wood Siding **Heating:** Gas Forced Air, Natural Gas