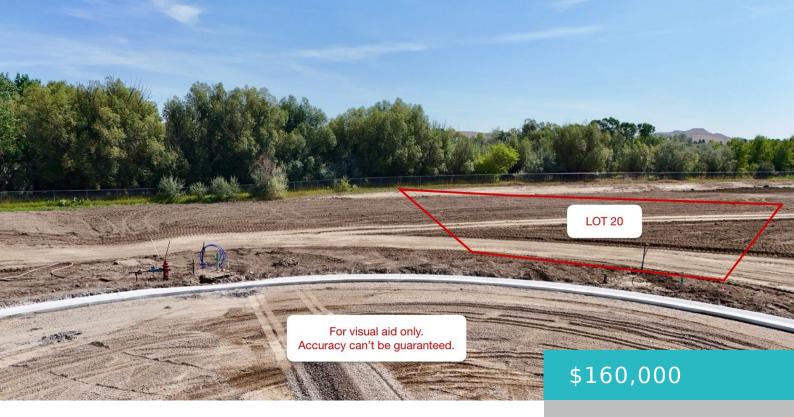

# 562 SWAN DRIFT COURT, SHERIDAN, WY 82801

https://conceptzhomeandproperty.com

Located on a cul-de-sac, you'll enjoy beautiful Bighorn Mountain views, with backyard views overlooking a quiet wetland area and the city trail system. With a fence between the city trail and this lot, this could be a fun people and wildlife watching spot! This lot offers easy access to the City of Sheridan's public pathways, [...]

Lot Size Area: 12897 sq ft

Category: Building Site

Subdivision Name: Teal Spring