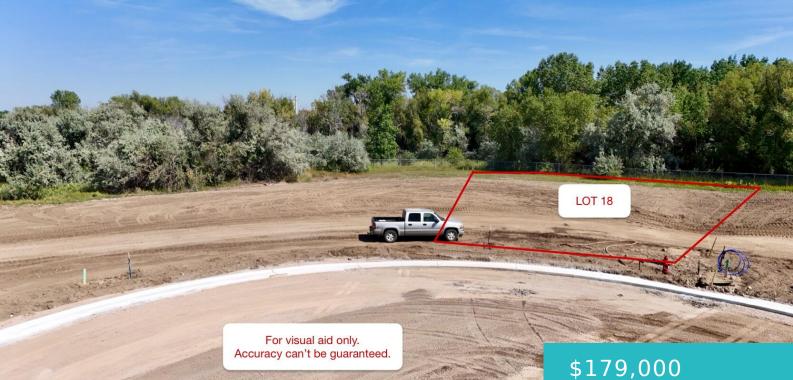

#### **573 SWAN DRIFT COURT, SHERIDAN, WY** 82801

https://conceptzhomeandproperty.com

Located on a cul-de-sac, you'll enjoy beautiful Bighorn Mountain views, with backyard views overlooking a quiet wetland area and the city trail system. With a fence between the city trail and this lot, this could be a fun people and wildlife watching spot! This lot offers easy access to the City of Sheridan's public pathways, [...]

#### Basics

MLS ID: 24-411 Bathrooms: 0 baths Lot Size Acres: 0 acres Date added: Added 7 months ago Type: Building Site County: Sheridan Status: Active Lot size, sq ft: 0 sq ft Lot Size Area: 17424 sq ft Category: Building Site Subdivision Name: Teal Spring