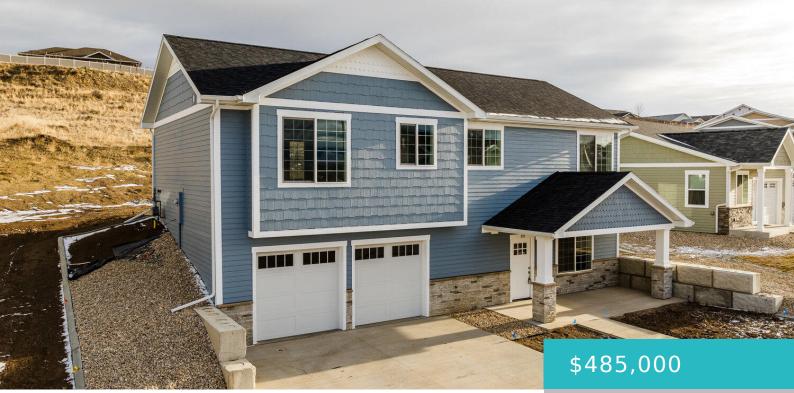

#### **578 ASPEN TRAIL, SHERIDAN, WY 82801**

https://conceptzhomeandproperty.com

This stunning new construction home offers premium mountain views framed by expansive windows that bathe the interior in natural light. The open kitchen and great room create an inviting space for gatherings, complemented by a pantry. The media room, featuring attached flex space with barn doors, offers versatility as a potential 4th bedroom, office or [...]

### Basics

- MLS ID: 24-1309 Bedrooms: 4 beds Lot size, sq ft: 0 sq ft Lot Size Area: 8293 sq ft Category: Residential Year built: 2024 County: Sheridan
- Status: Active Bathrooms: 2 baths Lot Size Acres: 0 acres Date added: Added 2 weeks ago Type: Residential, Stick Built Subdivision Name: Poplar Grove PUD

# **Building Details**

Building Area Total: 2034 sq ft Architectural Style: 2 Story Heating: Gas Forced Air, Natural Gas Basement: Daylight, Partial Construction Materials: Lap Siding Sewer: Public Sewer Roof: Asphalt

### **Amenities & Features**

Inclusions: Range, Refrigerator, Dishwasher, Microwave Parking Features: Concrete
WaterSource: Public Interior Features: Pantry, Walk-In
Closet(s)

Exterior Features: Auto Lawn Sprinkler