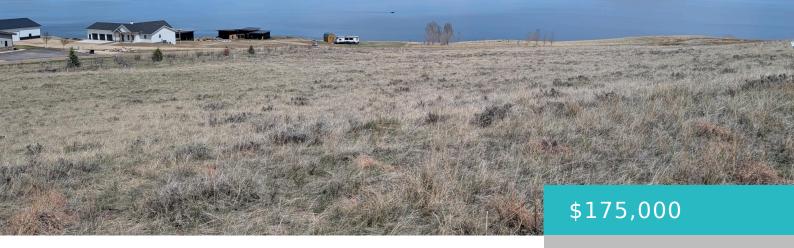

## **58 SHORELINE DRIVE, BUFFALO, WY 82834**

https://conceptzhomeandproperty.com

Stunning panoramic views of the Big Horn Mountains and Lake DeSmet from this 1.99 acre corner lot. This premier subdivision has 2 common areas to dock your boat and spend the day fishing or water skiing. This lot is also a short distance from the boat ramps North or South on Monument Road for lake [...]

#### **Basics**

MLS ID: 25-334 Bathrooms: 0 baths Lot Size Acres: 1 acres Date added: Added 10 hours ago Type: Building Site County: Johnson

Status: Active Lot size, sq ft: 43560 sq ft Lot Size Area: 86684.4 sq ft Category: Building Site Subdivision Name: Shores at Lake Desmet