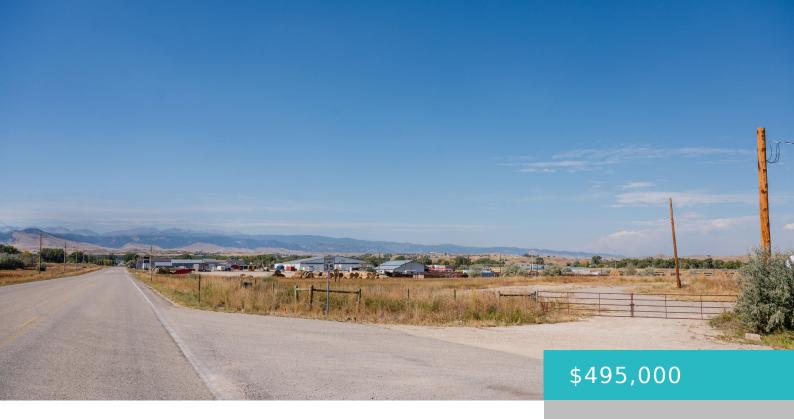

#### 58 TW ROAD, BUFFALO, WY 82834

https://conceptzhomeandproperty.com

Located just a short drive from Buffalo in the county with a great view of the mountains, this exceptional commercial property offers a rare investment and/or development opportunity. With its location and scenic views, this property is ready for future growth and success. The property allows for a variety of uses, making it an attractive [...]

### **Basics**

**MLS ID:** 25-67

Bathrooms: 0 baths

Lot Size Acres: 4 acres

**Date added:** Added 3 months ago

Type: Commercial Sale, Other

County: Johnson

Status: Active

Lot size, sq ft: 174240 sq ft

**Lot Size Area: 203860.8** sq ft

Category: Commercial Sale

**Subdivision Name:** Livestock Market Park

Sewer: None