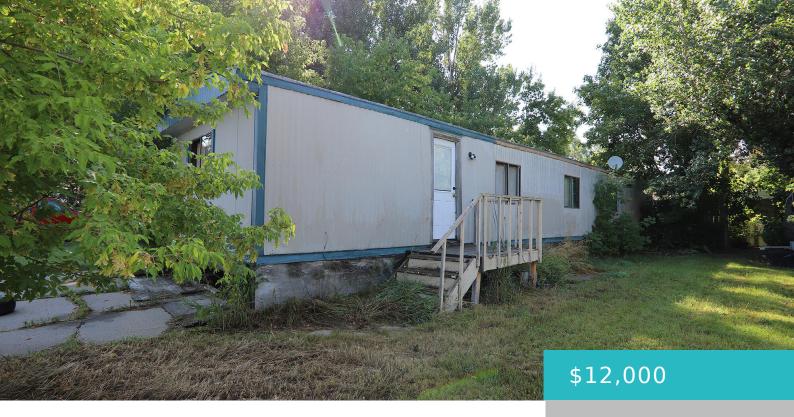

# 5901 COFFEEN AVENUE, #33, SHERIDAN, WY 82801

https://conceptzhomeandproperty.com

No real estate. Mobile home for sale only. 1981 Redman Mobile Home SER# 10235966. Lot rent is \$500 per month, sewer is \$39 per month, and trash is \$32 per month – to be verified by the buyer. Buyer must be approved by the park manager. Property to be owner occupied. All measurements are approximate.

## **Building Details**

Year built: 1981

**Rooms Total:** 4

Cooling features: Window Unit(s)

Building Area Total: 980 sq ft

Construction Materials: Other

Architectural Style: Mobile Home

Sewer: Public Sewer Heating: Gas Forced Air, Electric

#### **Amenities & Features**

Inclusions: Range/oven, refrigerator, microwave, dishwasher, 1981 Fencing: Fenced

Redman Mobile Home SER# 10235966

Parking Features: Concrete WaterSource: Public