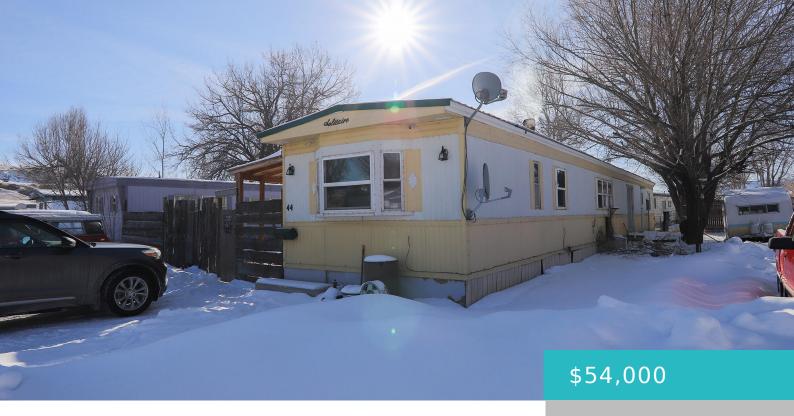

# 5901 COFFEEN AVENUE, LOT 44, SHERIDAN, WY 82801

https://conceptzhomeandproperty.com

No real estate. Mobile home for sale only. 1974 Solitude  $14\times80$  Serial # FFB14862961. Lot rent is \$500 per month, sewer is \$39 per month, and trash is \$32 per month – to be verified by the buyer. Buyer must be approved by the park manager. Property to be owner occupied. All measurements are approximate.

- 3 heds
- 2 baths
- Manufactured Home Residential
- Residential
- Active

#### **Basics**

MLS ID: 25-86 Status: Active

**Bedrooms: 3** beds **Bathrooms: 2** baths

Lot size, sq ft: 0 sq ft Lot Size Acres: 0 acres

**Lot Size Area: 0** sq ft **Date added:** Added 3 weeks ago

Category: Residential Type: Manufactured Home, Residential

## **Building Details**

Year built: 1974

**Rooms Total: 8** 

Sewer: Public Sewer Heating: Gas Forced Air, Natural Gas, Wood

Basement: Crawl Space

#### **Amenities & Features**

Inclusions: 1974 Solitude 14x80 Serial # FFB14862961, Parking Features: Concrete

Range/Oven, Refrigerator, Dishwasher, Microwave, Wood Stove.

Fireplace Features: Wood Burning WaterSource: Public