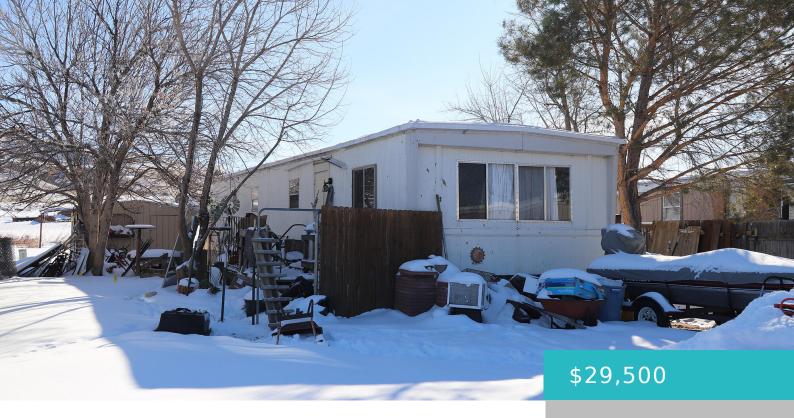

# 5901 COFFEEN AVENUE, LOT 63, SHERIDAN, WY 82801

https://conceptzhomeandproperty.com

No real estate. Mobile home only for sale. 1971 Great Northern  $14\times60$  Serial # 1GN4246. Lot rent is \$500 per month, sewer is \$39 per month, and trash is \$32 per month – to be verified by the buyer. Buyer must be approved by the park manager. Property to be owner occupied. All measurements are [...]

- 2 heds
- 1 hath
- Manufactured Home Residential
- Residential
- Active

#### **Basics**

**MLS ID:** 25-87

**Bedrooms: 2** beds

Lot size, sq ft: 0 sq ft

Lot Size Area: 0 sq ft

**Category:** Residential

Year built: 1971

**Rooms Total:** 6

**Status:** Active

Bathrooms: 1 bath

Lot Size Acres: 0 acres

Date added: Added 3 months ago

Type: Manufactured Home, Residential

Subdivision Name: Woodland Park

**County:** Sheridan