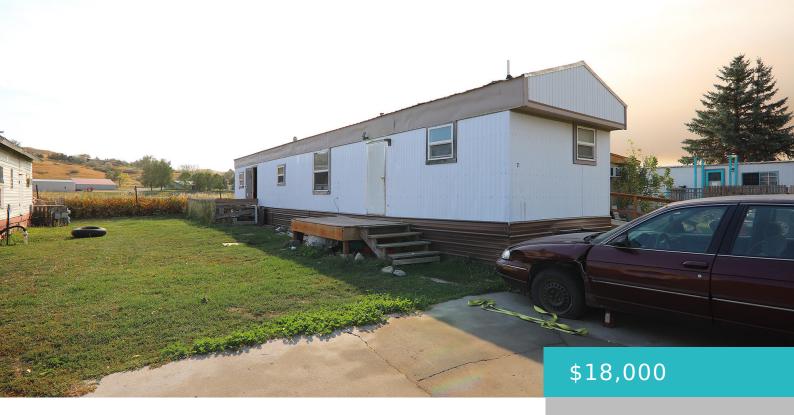

# 5901 COFFEEN AVENUE, LOT 71, SHERIDAN, WY 82801

https://conceptzhomeandproperty.com

No real estate. Mobile home only for sale. 11970 Sharl  $64 \times 14$  Serial #12653TCDFK1637T. Lot rent is \$500 per month, sewer is \$39 per month, and trash is \$32 per month – to be verified by the buyer. Buyer must be approved by the park manager. Property to be owner occupied. All measurements are approximate.

#### **Basics**

MLS ID: 24-1158 Status: Active

**Bedrooms: 2** beds **Bathrooms: 1** bath

Lot size, sq ft: 0 sq ft Lot Size Acres: 0 acres

Category: Residential Type: Manufactured Home, Residential

**Year built:** 1970 **Subdivision Name:** NONE

## **Building Details**

**Cooling features:** Window Unit(s) **Building Area Total:** 896 sq ft

Architectural Style: Mobile Home Sewer: Public Sewer

**Heating:** Gas Forced Air, Electric, Natural Gas