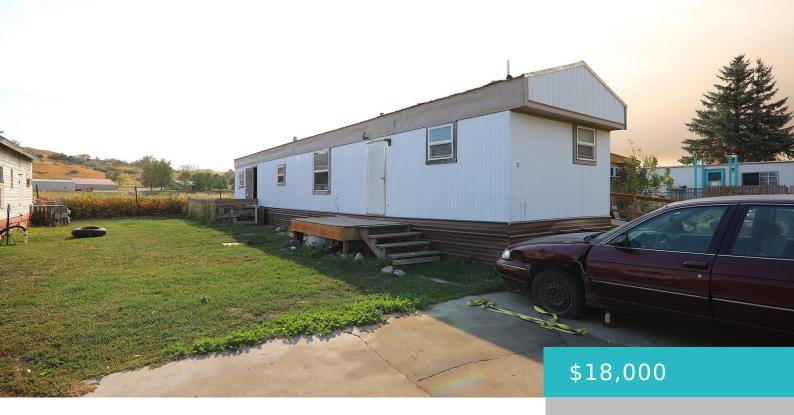

# 5901 COFFEEN AVENUE, LOT 71, SHERIDAN, WY 82801

https://conceptzhomeandproperty.com

No real estate. Mobile home only for sale. 11970 Sharl  $64 \times 14$  Serial #12653TCDFK1637T. Lot rent is \$500 per month, sewer is \$39 per month, and trash is \$32 per month – to be verified by the buyer. Buyer must be approved by the park manager. Property to be owner occupied. All measurements are approximate.

#### **Basics**

MLS ID: 24-1158 Status: Active

**Bedrooms: 2** beds **Bathrooms: 1** bath

Lot size, sq ft: 0 sq ft Lot Size Acres: 0 acres

Lot Size Area: 0 sq ft Date added: Added 4 weeks ago

Category: Residential Type: Manufactured Home, Residential

## **Building Details**

Year built: 1970

**Rooms Total:** 6

Sewer: Public Sewer Heating: Gas Forced Air, Electric, Natural Gas

#### **Amenities & Features**

Inclusions: Range/Oven, Microwave, Refrigerator, Pellet Stove, Parking Features: Concrete

Dishwasher, Washer, and dryer

Fireplace Features: Pellet Stove WaterSource: Public