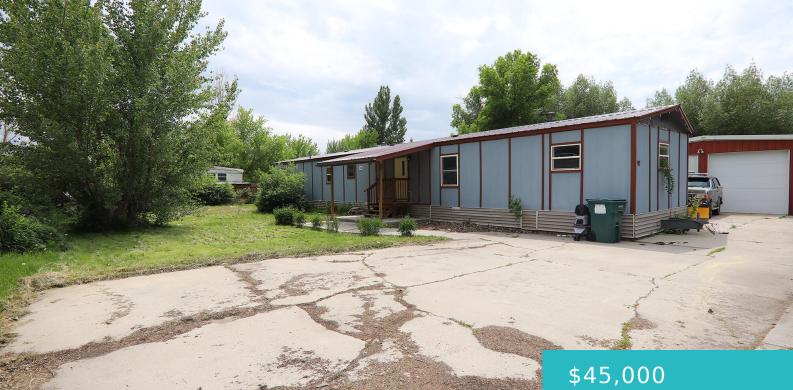

#### **5901 COFFEEN AVENUE, LOT 92, SHERIDAN,** WY 82801

https://conceptzhomeandproperty.com

No real estate. Mobile home only for sale. 1980 Medallion 16×81 Serial #6045N. Lot rent is \$500 per month, sewer is \$39 per month, and trash is \$32 per month - to be verified by the buyer. Buyer must be approved by the park manager. Property to be owner occupied. All measurements are approximate.

## **Building Details**

| Building Area Total: 1296 sq ft | Architectural Style: Mobile Home               |
|---------------------------------|------------------------------------------------|
| Sewer: Public Sewer             | Heating: Gas Forced Air, Electric, Natural Gas |
| Basement: Crawl Space           |                                                |

## **Amenities & Features**

Inclusions: 1980 Medallion 16x81 Serial #6045N, Range/Oven, WaterSource: Public Refrigerator, Dishwasher