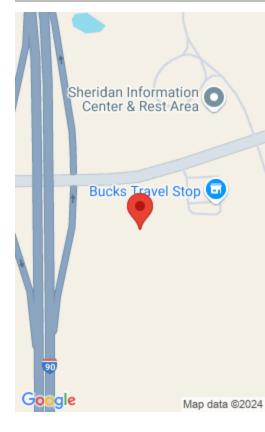

#### 5TH, SHERIDAN, WY 82801

https://conceptzhomeandproperty.com

Ideally located and completely build-ready commercial property. Located immediately adjacent to the west bound exit ramp of Interstate 90 and with E. 5th Street frontage, this property is in the perfect location for a business needing highway frontage with high traffic counts as well as Interstate exposure. The Sheridan East Business Park (SEBP) is a [...]