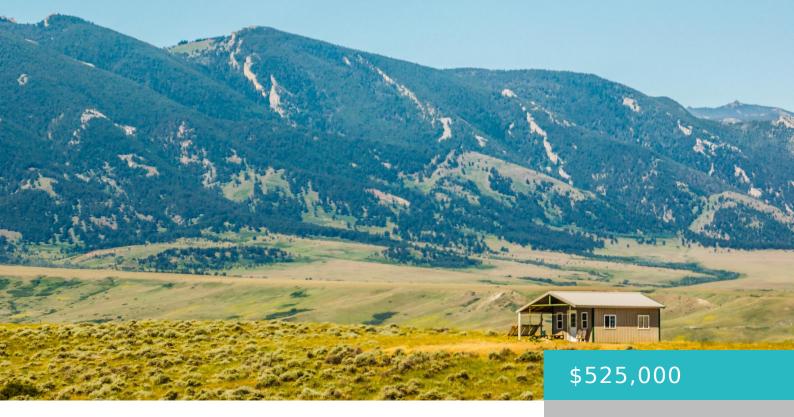

### **60 GRANDVIEW DRIVE, SHERIDAN, WY 82801**

https://conceptzhomeandproperty.com

This property has some of the most stunning, unparalleled and unobstructed views of the Big Horns from Montana to Moncreiffe Ridge and the Big Goose Valley below. Beautiful sunsets and sunrises that light up Dome Peak in the wilderness await you on this "top of the world" property. Enjoy watching the deer, antelope, game birds [...]

### **Basics**

**MLS ID: 24-744** 

Bathrooms: 0 baths

Lot Size Acres: 40 acres

Date added: Added 4 weeks ago

Type: Building Site County: Sheridan

uilding Site

**Status:** Active