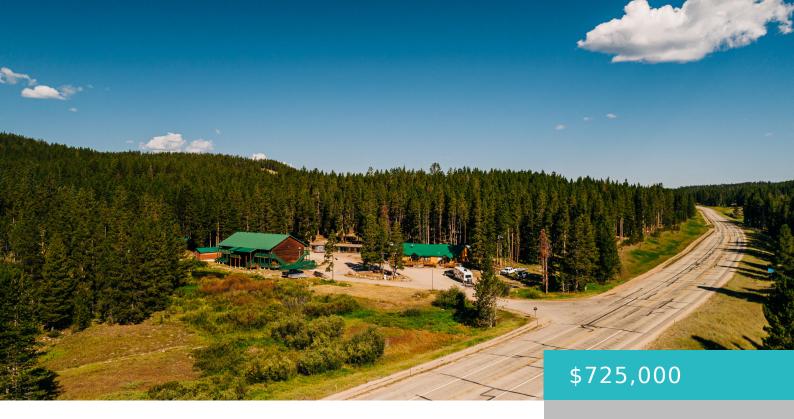

## 6002 US HWY 14, DAYTON, WY 82836

https://conceptzhomeandproperty.com

Arrowhead Lodge is a unique, established business situated in the spectacular Big Horn Mountains along the edge of Prune Creek. The business opportunities are endless with access to trails, wildlife, and the family friendly mountain-scape of the Bighorn Mountains. Area activities include blue ribbon fly fishing (across the road, south fork of the Tongue River), [...]

# **Building Details**

Building Area Total: 2592 sq ft Construction Materials: Metal Siding, Block, Lap Siding, Log

Sewer: Septic Tank Heating: Propane Forced Air, Propane, Baseboard

Roof: Asphalt