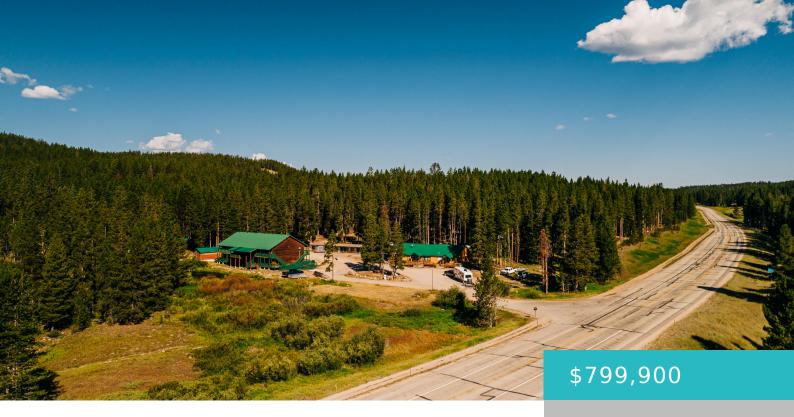

### 6002 US HWY 14, DAYTON, WY 82836

https://conceptzhomeandproperty.com

Arrowhead Lodge is a unique, established business situated in the spectacular Big Horn Mountains along the edge of Prune Creek. The business opportunities are endless with access to trails, wildlife, and the family friendly mountain-scape of the Bighorn Mountains. Area activities include blue ribbon fly fishing (across the road, south fork of the Tongue River), [...]

Lot size, sq ft: 1132560 sq ft
Category: Commercial Sale

Type: Business, Commercial Sale

Lot Size Acres: 26 acres

# **Building Details**

Building Area Total: 2592 sq ft Construction Materials: Metal Siding, Block, Lap Siding, Log

Sewer: Septic Tank Heating: Propane Forced Air, Propane, Baseboard

Roof: Asphalt