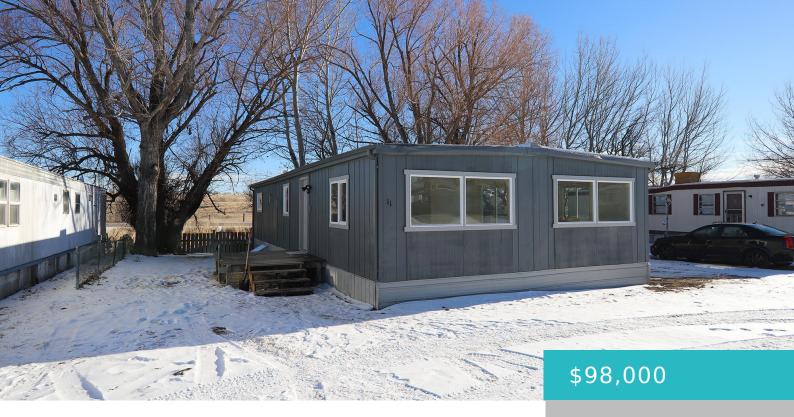

# 601 E PARMELEE STREET, LOT 11, BUFFALO, WY 82834

https://conceptzhomeandproperty.com

Enjoy living in this beautiful, fully renovated doublewide home. All new windows, flooring and counters. Great opportunity for investors. No Real Estate. Lot rent is \$350/Mo. Buyer must be approved by park manager. All measurements are approximate.

- 3 beds
- 2 baths
- Manufactured Home Residential
- Residential
- Active

#### **Basics**

**MLS ID:** 25-31

**Bedrooms: 3** beds

Lot size, sq ft: 0 sq ft

Lot Size Area: 0 sq ft

**Category:** Residential

Year built: 1970

County: Johnson

**Status:** Active

Bathrooms: 2 baths

Lot Size Acres: 0 acres

**Date added:** Added 5 months ago

Type: Manufactured Home, Residential

Subdivision Name: No Subdivision

## **Building Details**

**Building Area Total: 1000** sq ft **Construction Materials:** Other

Architectural Style: Mobile Home Sewer: Public Sewer

**Heating:** Gas Forced Air, Natural Gas **Basement:** None