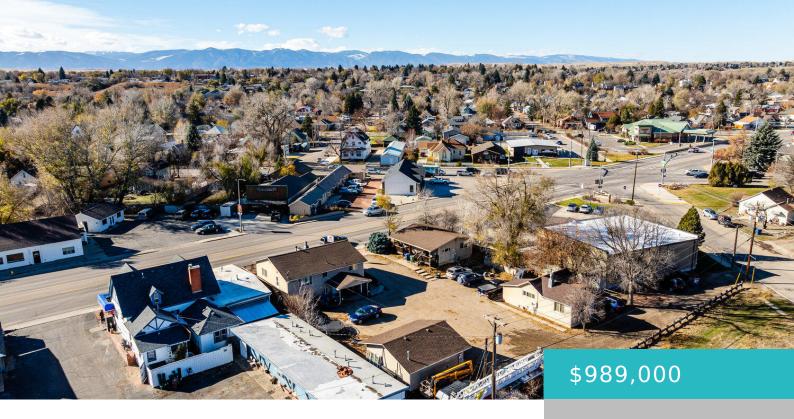

#### 611 COFFEEN AVENUE, SHERIDAN, WY 82801

https://conceptzhomeandproperty.com

Location, location, location – this is a Prime Location on Coffeen Avenue and a Huge Investment Opportunity. This commercial property comes with 4 Rentals and All 4 are Rented. and provide a good income Residential & Commercial Space. Garage and additional parking. Qualified Buyers are welcome to tour with a minimum of 24-hours notice to [...]

### **Basics**

**MLS ID:** 24-1272

Bathrooms: 0 baths

Lot Size Acres: 0 acres

Date added: Added 15 hours ago

**Type:** Commercial Sale, Other

Subdivision Name: East Park

Status: Active

Lot size, sq ft: 0 sq ft

Lot Size Area: 17750 sq ft

Category: Commercial Sale

Year built: 1951

County: Sheridan