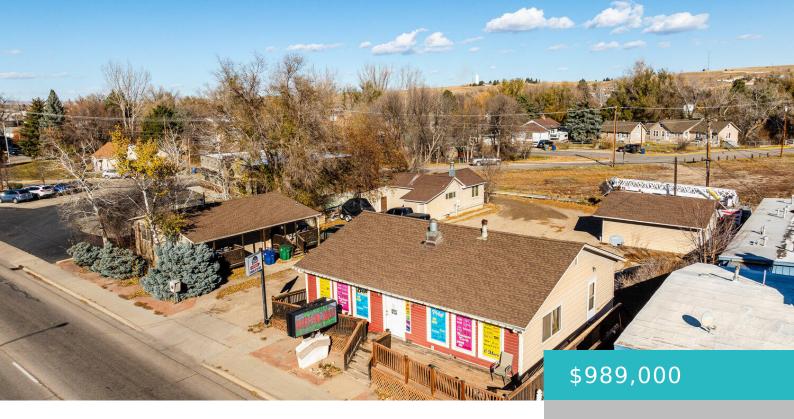

#### 611 COFFEEN AVENUE, SHERIDAN, WY 82801

https://conceptzhomeandproperty.com

Prime Location on Coffeen Avenue – Seller Financing Available! Location, location, location! This commercial property on the highly sought-after Coffeen Avenue offers a fantastic investment opportunity. Featuring four fully rented units—both residential and commercial spaces—this property generates steady income. In addition, there's a garage and additional parking, adding even more value and convenience. Whether you're [...]

### **Basics**

**MLS ID: 25-169** 

Bathrooms: 0 baths

Lot Size Acres: 0 acres

Date added: Added 2 months ago

**Type:** Commercial Sale, Other

Subdivision Name: East Park

Status: Active

Lot size, sq ft: 0 sq ft

Lot Size Area: 17750 sq ft

Category: Commercial Sale

Year built: 1951

**County:** Sheridan

# **Building Details**

**Building Area Total: 3140** sq ft **Sewer:** Public Sewer

**Heating:** Gas Forced Air, Other, Natural Gas **Roof:** Asphalt