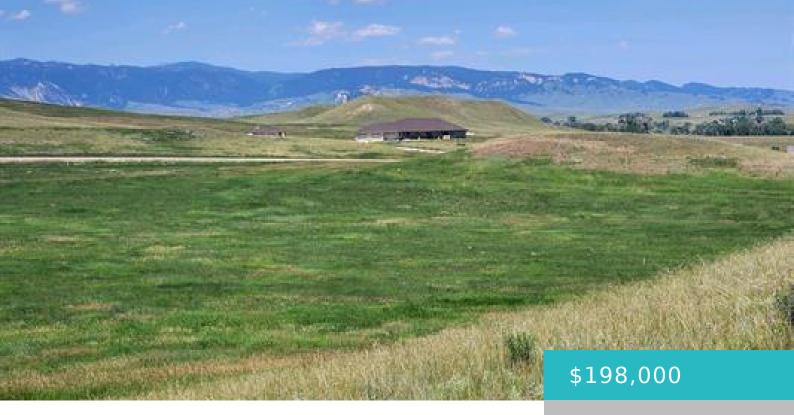

# 63 SAND CREEK DRIVE, BUFFALO, WY 82834

https://conceptzhomeandproperty.com

Ready to build your new home on. Great views and just minutes from town and Lake Desmet. 4.91 acres. HOA fee is \$350.00 per year. All measurements are approximate.

## **Basics**

MLS ID: 24-522

Bathrooms: 0 baths

Lot Size Acres: 4 acres

Date added: Added 8 months ago

Type: Building Site

County: Johnson

Status: Active

Lot size, sq ft: 174240 sq ft

**Lot Size Area: 213879.6** sq ft

Category: Building Site

Subdivision Name: Emerald Park