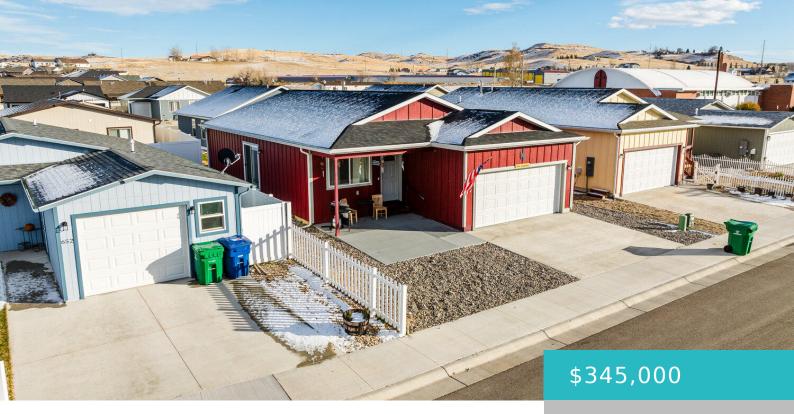

#### 636 CLARK CIRCLE, SHERIDAN, WY 82801

https://conceptzhomeandproperty.com

Welcome to this meticulously maintained 2-year-old home, offering the perfect blend of modern style and comfort. Located in a sought-after neighborhood, this 3-bedroom, 2-bathroom gem spans over 1200 sq ft and is ready for you to move in and enjoy. The home also includes a 2-car garage for added convenience. With only two years of [...]

### Basics

MLS ID: 24-1276 Bedrooms: 3 beds Lot size, sq ft: 0 sq ft Lot Size Area: 4000 sq ft Category: Residential Year built: 2022 County: Sheridan Status: Active Bathrooms: 2 baths Lot Size Acres: 0 acres Date added: Added 5 months ago Type: Residential, Stick Built Subdivision Name: Woodland Park

# **Building Details**

Building Area Total: 1215 sq ft Construction Materials: Composition Sewer: Public Sewer Roof: Asphalt Garage spaces: 2 Architectural Style: Ranch Heating: Gas Forced Air, Natural Gas Basement: Crawl Space