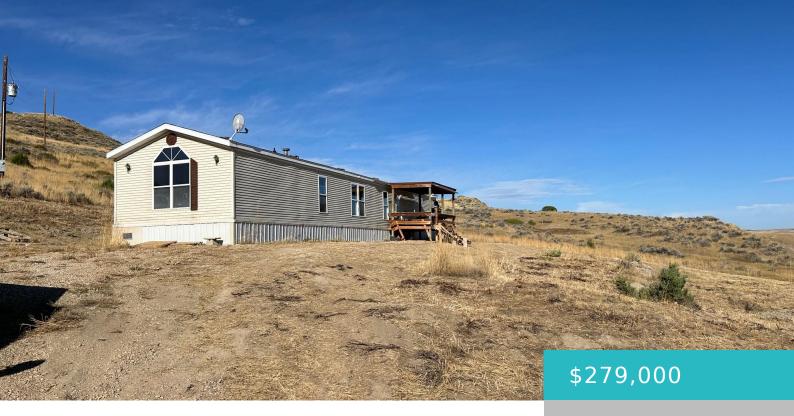

#### 641 DECKER ROAD, SHERIDAN, WY 82801

https://conceptzhomeandproperty.com

Now is your chance to have 5 acres only minutes from town. Start your own retreat property or little ranch. Enjoy the peaceful setting with wildlife to view. Includes 1996 Dutchman mobile home with 3 beds/ 2 baths, new flooring and in great condition. This parcel is part of the Bree Lynn Subdivision that has [...]

### Basics

MLS ID: 24-1143 Bedrooms: 3 beds Lot size, sq ft: 217800 sq ft Lot Size Area: 217800 sq ft Category: Residential Year built: 1996 County: Sheridan

Status: Active Bathrooms: 2 baths Lot Size Acres: 5 acres Date added: Added 6 months ago Type: Mobile Home, Residential Subdivision Name: NONE

# **Building Details**

Building Area Total: 1152 sq ft Architectural Style: Mobile Home Heating: Gas Forced Air, Propane Construction Materials: Vinyl Siding Sewer: None Basement: None

### **Amenities & Features**

Inclusions: Range WaterSource: None Exterior Features: Red Shale Parking Features: Gravel Patio And Porch Features: Deck