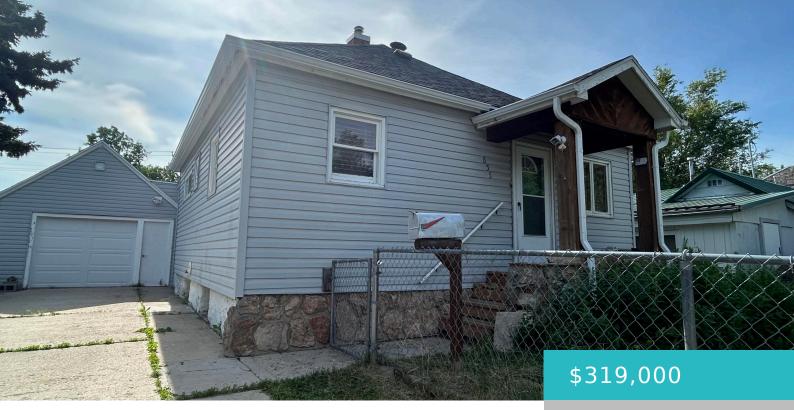

#### 655 S CARLIN STREET, SHERIDAN, WY 82801

https://conceptzhomeandproperty.com

Home just received a new Roof and Gutters. Large fenced yard with a very large 1 car garage also just installed a new door. Total 4 bedrooms 2 of which are downstairs with closets are non conforming. 2 large living rooms, the living room/ family room addition has a large free standing wood stove with [...]

#### Basics

MLS ID: 25-569 Bedrooms: 4 beds Lot size, sq ft: 0 sq ft Lot Size Area: 7100 sq ft Category: Residential Year built: 1935 County: Sheridan Status: Active Bathrooms: 2 baths Lot Size Acres: 0 acres Date added: Added 11 hours ago Type: Residential, Stick Built Subdivision Name: Gillette Second Addition

## **Building Details**

Building Area Total: 1910 sq ft Construction Materials: Vinyl Siding Sewer: Public Sewer Garage spaces: 1 Architectural Style: Ranch Heating: Gas Forced Air, Natural Gas, Wood