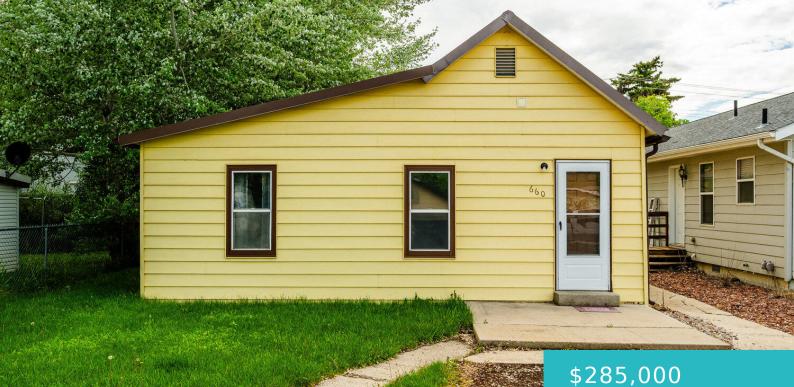

#### 660 CANBY STREET, SHERIDAN, WY 82801

https://conceptzhomeandproperty.com

Charming & Newly Renovated in Sheridan! Step into this beautifully updated 3-bedroom home featuring fresh interior paint, new flooring, modern cabinets, and stylish countertops. Recent upgrades include a newer furnace and hot water heater (both within the past three years), offering added peace of mind. Enjoy the convenience of being just moments from Washington Park [...]

- 3 beds
- 1 bath
- Residential, Stick Built
- Residentia
- Active

#### Basics

- MLS ID: 25-477Status: ABedrooms: 3 bedsBathroomLot size, sq ft: 0 sq ftLot SizeLot Size Area: 5680 sq ftDate addCategory: ResidentialType: ResidentialYear built: 1904SubdivisCounty: SheridanSubdivis
  - Status: Active Bathrooms: 1 bath Lot Size Acres: 0 acres Date added: Added 3 days ago Type: Residential, Stick Built Subdivision Name: Gillette Second Addition

## **Building Details**

Building Area Total: 1040 sq ft Sewer: Public Sewer Basement: Partial Architectural Style: Ranch Heating: Gas Forced Air, Natural Gas