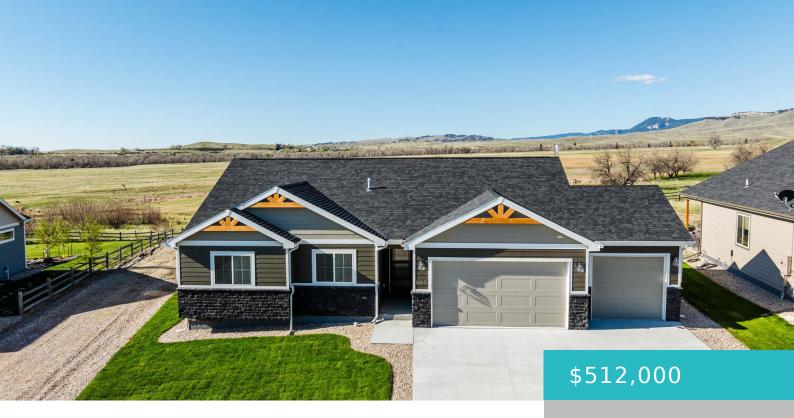

### 667 MELODY STREET, BUFFALO, WY 82834

https://conceptzhomeandproperty.com

Priced to Sell! This newly built home is move-in ready. Highlights include 3 bedrooms on one level in a very desirable neighborhood. You will love the Luxury Shaw flooring throughout and gorgeous ceramic tile in both baths. The natural sunlight, vaulted ceilings, and an open concept design create inviting spaces. The beautiful kitchen has extra [...]

#### **Basics**

MLS ID: 25-98

Bedrooms: 3 beds

Lot size, sq ft: 0 sq ft

Lot Size Area: 7841 sq ft

Category: Residential

Year built: 2024

**County:** Johnson

Status: Active

Bathrooms: 2 baths

Lot Size Acres: 0 acres

Date added: Added 10 hours ago

Type: Residential, Stick Built

Subdivision Name: Shiloh Addition, P2

## **Building Details**

Building Area Total: 1565 sq ft

Construction Materials: Brick, Lap Siding

Sewer: Public Sewer

Roof: Asphalt

**Garage spaces:** 3

Architectural Style: Ranch

**Heating:** Gas Forced Air, Natural Gas