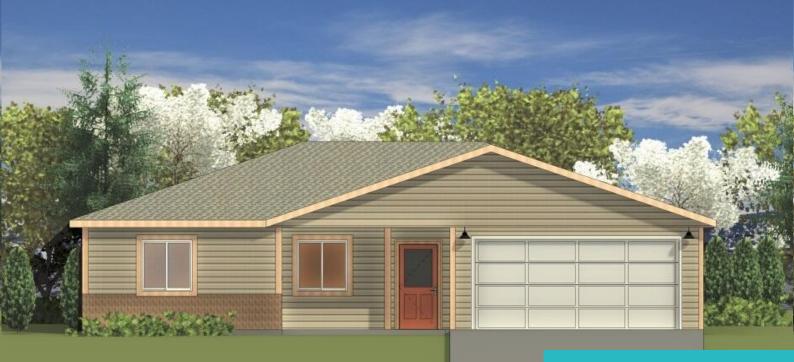

#### 1044 COVEY RUN ROAD, (LOT 16), SHERIDAN, WY 82801

https://conceptzhomeandproperty.com

Brand new construction, Large yards, Ranch style and 2-Story homes. Home is under construction, call Andy for construction schedule & to choose colors / finishes. www.excalibur-1.com

- 3 beds
- 2 baths
- Residential, Stick Built
- Residentia
- Active

#### Basics

| MLS ID: 24-577                 | Status: Active                                 |
|--------------------------------|------------------------------------------------|
| Bedrooms: 3 beds               | Bathrooms: 2 baths                             |
| Lot size, sq ft: 6600, 0 sq ft | Lot Size Acres: 0 acres                        |
| Date added: Added 5 months ago | Category: Residential                          |
| County: Sheridan               | Type: Residential, Stick Built                 |
| Year built: 2024               | Subdivision Name: Cloud Peak Ranch 24th Filing |
| Rooms Total: 9                 | County: Sheridan                               |

## **Building Details**

Cooling features: Central Air Garage spaces: 2 Architectural Style: Ranch Heating: Gas Forced Air, Natural Gas Basement: None Building Area Total: 1200 sq ftConstruction Materials: CombinationSewer: Public SewerRoof: Asphalt